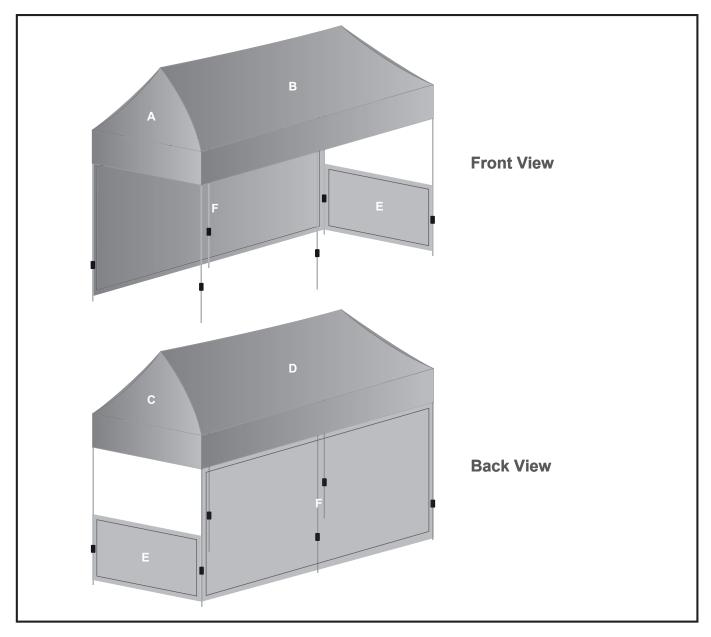

## **Branding Options:**

Position: A - C - Roof SS

Size: 3100mm wide x 2320mm high

Position: E - Half wall SS

Size: 3130mm wide x 1112mm high

Position: B - D - Roof LS

Size: 6160mm wide x 2320mm high

Position: F - Full wall LS

Size: 6220mm wide x 2060mm high